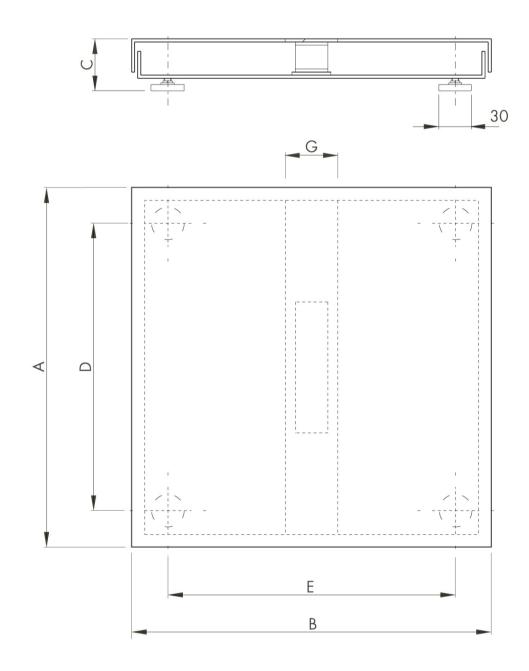

All indicated data may be changed without notice.

| MODEL  | RATED LOAD (KG) | Α   | В   | С   | D   | E   | G  |
|--------|-----------------|-----|-----|-----|-----|-----|----|
| PM 0/i | 3-6-15          | 200 | 200 | 60  | 150 | 150 | 50 |
| PM 1/i | 6-15-30         | 300 | 300 | 60  | 250 | 250 | 50 |
| PM 2/i | 15-30-60-150    | 400 | 400 | 120 | 340 | 327 | 50 |
| PM 3/i | 30-60-150       | 500 | 500 | 135 | 440 | 427 | 80 |
| PM 4/i | 60-150-300      | 600 | 600 | 135 | 540 | 527 | 80 |
| PM 5/i | 60-150-300      | 700 | 700 | 135 | 640 | 627 | 80 |
| PM 6/i | 60-150-300      | 800 | 800 | 135 | 740 | 727 | 80 |