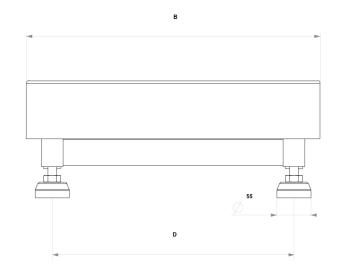

All the measures indicated are expressed in millimeters (mm)

| TYPE   | CAPACITY kg | d (standard) mm | d (high resolution) mm | e mm      | A mm | B mm | C mm | D* mm   |
|--------|-------------|-----------------|------------------------|-----------|------|------|------|---------|
| PMEI O | 6-15-30     | 1-2-5           | 0,5-1-2                | 2-5-10    | 300  | 300  | 130  | 240x240 |
| PMEI A | 6-15-30     | 1-2-5           | 0,5-1-2                | 2-5-10    | 300  | 400  | 140  | 240x340 |
| PMEI 1 | 30-60-150   | 5-10-20         | 2-5-10                 | 10-20-50  | 400  | 400  | 140  | 340x340 |
| PMEI B | 30-60-150   | 5-10-20         | 2-5-10                 | 10-20-50  | 400  | 500  | 140  | 340x440 |
| PMEI 2 | 60-150-300  | 10-20-50        | 5-10-20                | 20-50-100 | 600  | 600  | 165  | 540x540 |
| PMEI C | 60-150-300  | 10-20-50        | 5-10-20                | 20-50-100 | 600  | 800  | 170  | 540x740 |

\* Tollerance ±5 mm