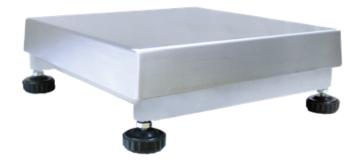

## Technical specifications

PWS15320250828

The PMEI electronic weighing platform is made of stainless steel, has adjustable support feet, a level bubble and has a small and medium capacity. The PMEI platform is equipped with a single off-center load cell and guarantees precise results even with not perfectly centered loads. The PMEI single-cell weighing platform is the most widespread solution in many industrial and commercial applications as it is both precise and robust. Moreover, additional options are available on request, including: support column for indicator, platform service with weight indicator and CE-M 3000e type approval.