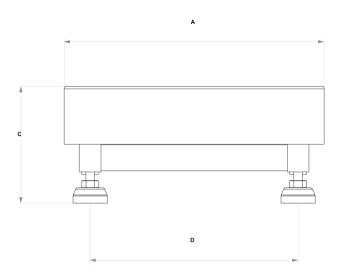

All the measures indicated are expressed in millimeters (mm)

| TYPE   | CAPACITY kg | d (standard) mm | d (high resolution) mm | e mm      | A mm | B mm | C mm | D* mm   |
|--------|-------------|-----------------|------------------------|-----------|------|------|------|---------|
| PMEI O | 6-15-30     | 1-2-5           | 0,5-1-2                | 2-5-10    | 300  | 300  | 130  | 240x240 |
| PMEI A | 6-15-30     | 1-2-5           | 0,5-1-2                | 2-5-10    | 300  | 400  | 140  | 240x340 |
| PMEI 1 | 30-60-150   | 5-10-20         | 2-5-10                 | 10-20-50  | 400  | 400  | 140  | 340x340 |
| PMEI B | 30-60-150   | 5-10-20         | 2-5-10                 | 10-20-50  | 400  | 500  | 140  | 340x440 |
| PMEI 2 | 60-150-300  | 10-20-50        | 5-10-20                | 20-50-100 | 600  | 600  | 165  | 540x540 |
| PMEI C | 60-150-300  | 10-20-50        | 5-10-20                | 20-50-100 | 600  | 800  | 170  | 540x740 |

\* Tollerance ±5 mm