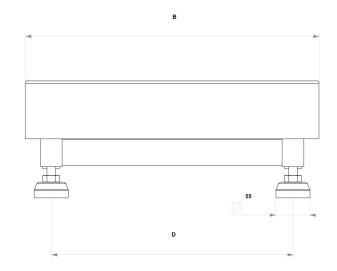

Maximum supply voltage: 15 Vdc

Load plan: in stainless steel

All indicated data may be changed without notice.

All the measures indicated are expressed in millimeters (mm)

| TYPE  | CAPACITY kg | d (standard) mm | d (high resolution) mm | e mm      | A mm | B mm | C mm | D* <i>mm</i> |
|-------|-------------|-----------------|------------------------|-----------|------|------|------|--------------|
| PME O | 6-15-30     | 1-2-5           | 0,5-1-2                | 2-5-10    | 300  | 300  | 130  | 240x240      |
| PME A | 6-15-30     | 1-2-5           | 0,5-1-2                | 2-5-10    | 300  | 400  | 140  | 240x340      |
| PME 1 | 30-60-150   | 5-10-20         | 2-5-10                 | 10-20-50  | 400  | 400  | 140  | 340x340      |
| PME B | 30-60-150   | 5-10-20         | 2-5-10                 | 10-20-50  | 400  | 500  | 140  | 340x440      |
| PME 2 | 60-150-300  | 10-20-50        | 5-10-20                | 20-50-100 | 600  | 600  | 165  | 540x540      |
| PME C | 60-150-300  | 10-20-50        | 5-10-20                | 20-50-100 | 600  | 800  | 170  | 540x740      |
| PME 3 | 300-600     | 50-100          | 20-50                  | 100-200   | 800  | 800  | 170  | 740x740      |

<sup>\*</sup> Tollerance ±5 mm