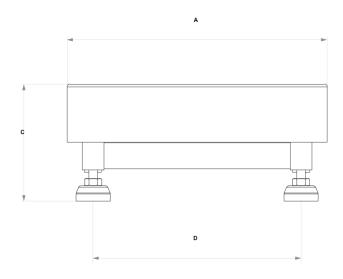

Maximum supply voltage: 15 Vdc

Load plan: in stainless steel

All indicated data may be changed without notice.

All the measures indicated are expressed in millimeters (mm)

| TYPE  | CAPACITY kg | d (standard) mm | d (high resolution) mm | e mm      | A mm | B mm | C mm | D* <i>mm</i> |
|-------|-------------|-----------------|------------------------|-----------|------|------|------|--------------|
| PME O | 6-15-30     | 1-2-5           | 0,5-1-2                | 2-5-10    | 300  | 300  | 130  | 240x240      |
| PME A | 6-15-30     | 1-2-5           | 0,5-1-2                | 2-5-10    | 300  | 400  | 140  | 240x340      |
| PME 1 | 30-60-150   | 5-10-20         | 2-5-10                 | 10-20-50  | 400  | 400  | 140  | 340x340      |
| PME B | 30-60-150   | 5-10-20         | 2-5-10                 | 10-20-50  | 400  | 500  | 140  | 340x440      |
| PME 2 | 60-150-300  | 10-20-50        | 5-10-20                | 20-50-100 | 600  | 600  | 165  | 540x540      |
| PME C | 60-150-300  | 10-20-50        | 5-10-20                | 20-50-100 | 600  | 800  | 170  | 540x740      |
| PME 3 | 300-600     | 50-100          | 20-50                  | 100-200   | 800  | 800  | 170  | 740x740      |

<sup>\*</sup> Tollerance ±5 mm