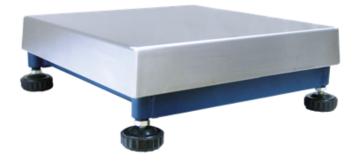

## Technical specifications

PWS15420250811

The PME electronic weighing platform is made of stainless steel top and has a small and medium capacity. Equipped with a single off-center load cell, it guarantees precise results even when the loads are not perfectly centered. Moreover, the PME single-cell weighing platform is the most widespread solution in many industrial and commercial applications as it is at the same time precise and robust. Additional options are available on request, including: platform calibration service with weight indicator, CE-M 3000e approval and indicator support column.