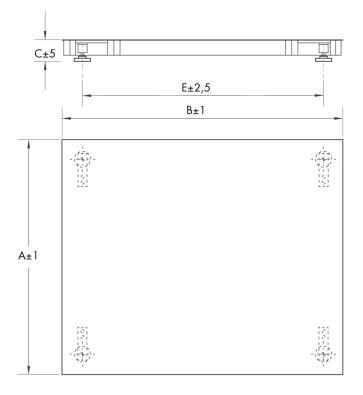

All indicated data may be changed without notice. All the measures indicated are expressed in millimeters (mm

| 1 |       |  |
|---|-------|--|
|   |       |  |
| - | D±2,5 |  |

| TYPE | CAPACITY | Α    | в    | с   | D    | Е    | F  |
|------|----------|------|------|-----|------|------|----|
| PQM0 | 300-600  | 800  | 800  | 100 | 690  | 690  | 60 |
| PQM1 | 300-1500 | 1000 | 1000 | 100 | 890  | 890  | 60 |
| PQM2 | 300-3000 | 1000 | 1250 | 100 | 890  | 1140 | 60 |
| PQM3 | 300-3000 | 1250 | 1250 | 100 | 1140 | 1140 | 60 |
| PQM4 | 600-3000 | 1250 | 1500 | 100 | 1140 | 1390 | 60 |
| PQM5 | 600-3000 | 1500 | 1500 | 100 | 1390 | 1390 | 60 |
| PQM6 | 600-3000 | 1500 | 2000 | 100 | 1390 | 1890 | 60 |