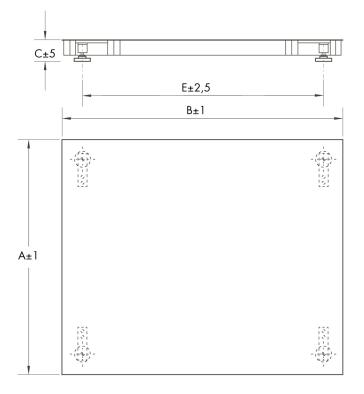

All indicated data may be changed without notice. All the measures indicated are expressed in millimeters (mm

| TYPE | CAPACITY | A    | в    | с   | D    | Е    | F  |
|------|----------|------|------|-----|------|------|----|
| PQM0 | 300-600  | 800  | 800  | 100 | 690  | 690  | 60 |
| PQM1 | 300-1500 | 1000 | 1000 | 100 | 890  | 890  | 60 |
| PQM2 | 300-3000 | 1000 | 1250 | 100 | 890  | 1140 | 60 |
| PQM3 | 300-3000 | 1250 | 1250 | 100 | 1140 | 1140 | 60 |
| PQM4 | 600-3000 | 1250 | 1500 | 100 | 1140 | 1390 | 60 |
| PQM5 | 600-3000 | 1500 | 1500 | 100 | 1390 | 1390 | 60 |
| PQM6 | 600-3000 | 1500 | 2000 | 100 | 1390 | 1890 | 60 |