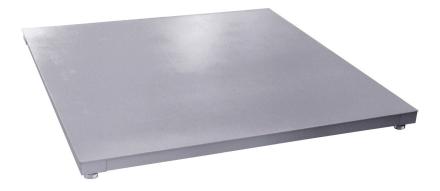

**Technical specifications** 

PWS13820250731

The PQM platform is a 4-cell monoblock that supports the object to be weighed and transmits its load to the cells below, which measure it synchronously to return its precise value. The PQM weighing platform works like a huge, precise and robust scale. PQM is also available in stainless steel version and it is usually used in particularly aggressive environments, in food or pharmaceutical fields.