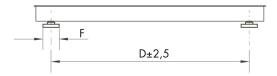

All indicated data may be changed without notice. All the measures indicated are expressed in millimeters (mm

| TYPE | CAPACITY | A    | в    | с   | D    | Е    | F  |
|------|----------|------|------|-----|------|------|----|
| PQM0 | 300-600  | 800  | 800  | 100 | 690  | 690  | 60 |
| PQM1 | 300-1500 | 1000 | 1000 | 100 | 890  | 890  | 60 |
| PQM2 | 300-3000 | 1000 | 1250 | 100 | 890  | 1140 | 60 |
| PQM3 | 300-3000 | 1250 | 1250 | 100 | 1140 | 1140 | 60 |
| PQM4 | 600-3000 | 1250 | 1500 | 100 | 1140 | 1390 | 60 |
| PQM5 | 600-3000 | 1500 | 1500 | 100 | 1390 | 1390 | 60 |
| PQM6 | 600-3000 | 1500 | 2000 | 100 | 1390 | 1890 | 60 |