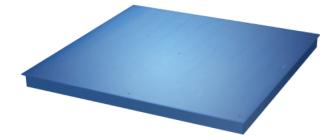

**Technical specifications** 

PWS8220250819

The 4-cell PQ platform is a steel structure on 4 articulated and height-adjustable feet. It is the ideal solution in industrial applications where it is necessary to measure the weight of very large objects. The platform supports the object to be weighed and transmits its load to the cells below, which measure it synchronously to return its precise value. In this way, the weighing platform works like a huge scale that is, however, precise and robust. A stainless steel version of 4-cell PQ platform is available; this is ideal in particularly aggressive environments. Moreover, it is possible to request CE-M3000e approval.