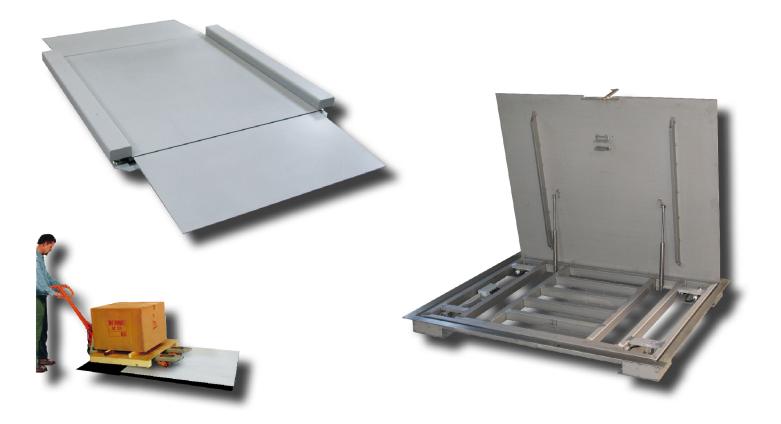

**Technical specifications** 

PWS8220250819

The 4-cell PQ platform is a steel structure on 4 articulated and height-adjustable feet. It is the ideal solution in industrial applications where it is necessary to measure the weight of very large objects. The platform supports the object to be weighed and transmits its load to the cells below, which measure it synchronously to return its precise value. In this way, the weighing platform works like a huge scale that is, however, precise and robust. A stainless steel version of 4-cell PQ platform is available; this is ideal in particularly aggressive environments. Moreover, it is possible to request CE-M3000e approval.