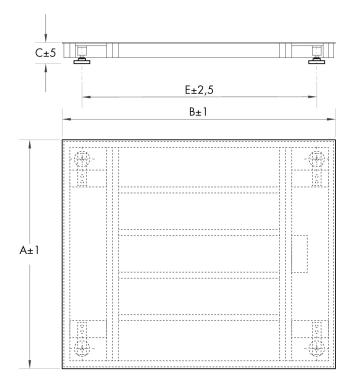

| 1     | 1 |
|-------|---|
| F     | 4 |
| D±2,5 |   |
| -     |   |

| TYPE | CAPACITY | Α    | в    | с   | D    | E    | F  |
|------|----------|------|------|-----|------|------|----|
| PQ0  | 300-600  | 800  | 800  | 100 | 600  | 600  | 60 |
| PQ1  | 300-1500 | 1000 | 1000 | 100 | 800  | 800  | 60 |
| PQ2  | 300-3000 | 1000 | 1250 | 120 | 800  | 1050 | 60 |
| PQ3  | 300-3000 | 1250 | 1250 | 120 | 1050 | 1050 | 60 |
| PQ4  | 600-3000 | 1250 | 1500 | 120 | 1050 | 1300 | 60 |
| PQ5  | 600-3000 | 1500 | 1500 | 120 | 1300 | 1300 | 60 |

| TYPE | CAPACITY  | A    | в    | с   | D    | E    | F  |
|------|-----------|------|------|-----|------|------|----|
| PQ6  | 600-3000  | 1250 | 2000 | 120 | 1050 | 1800 | 60 |
| PQ7  | 600-6000  | 1500 | 2000 | 150 | 1300 | 1800 | 60 |
| PQ8  | 1500-6000 | 1500 | 2500 | 150 | 1300 | 2300 | 60 |
| PQ9  | 1500-6000 | 2000 | 2000 | 150 | 1800 | 1800 | 60 |
| PQ10 | 3000-6000 | 2000 | 2500 | 150 | 1800 | 2300 | 60 |