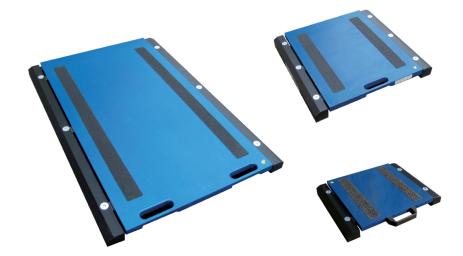

## **Technical specifications**

PWS8320250727

The WWS axle weighing platform has been designed for the occasional weighing of small and large vehicles. Neither fixed installation nor a big investment are required since WWS is a mobile platform which has to be placed directly under the wheels of the weighed vehicle. The WWS platform is battery powered and equipped with a wireless communication system. Its strengths are: maximum maneuverability, sturdy structure suitable for extreme conditions and anti-slip material.