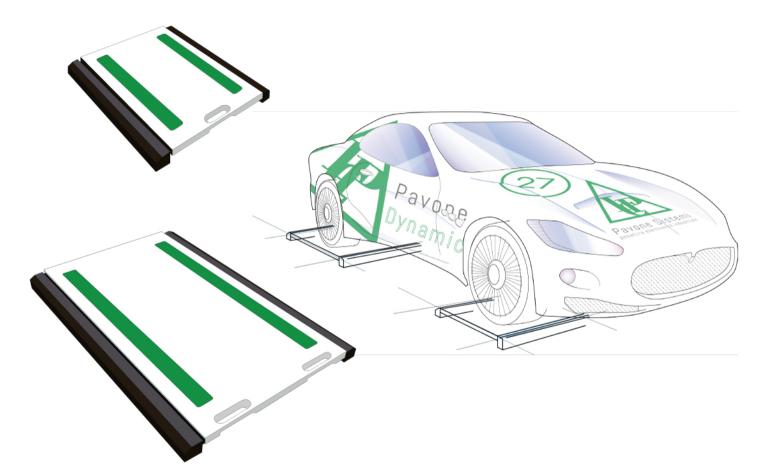

## **Technical specifications**

PWS8320250727

The WWS axle weighing platform has been designed for the occasional weighing of small and large vehicles. Neither fixed installation nor a big investment are required since WWS is a mobile platform which has to be placed directly under the wheels of the weighed vehicle. The WWS platform is battery powered and equipped with a wireless communication system. Its strengths are: maximum maneuverability, sturdy structure suitable for extreme conditions and anti-slip material.