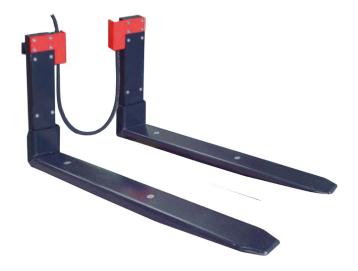

## Technical specifications

PWS9420250602

The RWV-C weighing fork is a robust, simple and quick to install weighing instrument, ideal in those situations where loads must be weighed directly while they are unloaded or transported with the forklift. In these cases we offer the weighing force RWV-C with integrated load cell; the weight indicator can be placed either in the cab or directly in the weighing force.