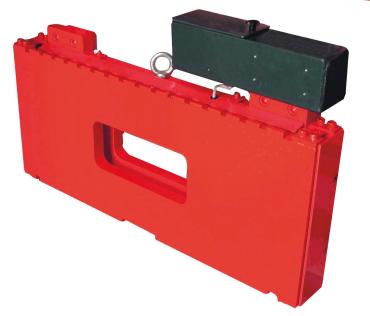

## **Technical specifications**

PWS9320250603

The RVL product is an integrated weighing system used to weigh loads directly while being unloaded or transported with the forklift. The mechanical installation of RVL is final and the weight indicator is positioned in the cab available to the operator.