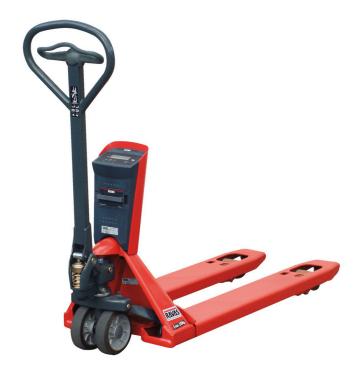

## Technical specifications

PWS11720250612

RAVAS 2100 is a weighing transpallet that is simple to use, reliable in size and with excellent load capacity. It can be used as a mobile scale but with the implementation of dedicated functions it can work as a piece counter, manage and/or control dosages, print, transmit wireless data, etc. It is equipped with stainless steel forks, automatic shut-off after 3 minutes of non-use, gross weight and net weight indicator. The RAVAS 2100 product is also available in special versions and can be customized.

| Rated load (RL):      | 2.200 Kg                                                                                 |
|-----------------------|------------------------------------------------------------------------------------------|
| Display:              | LCD h 18 mm                                                                              |
| Degree of protection: | load cells IP67, Indicator IP65                                                          |
| Weight:               | 99 kg                                                                                    |
| Charger:              | 230V/12Vdc - 300 mA                                                                      |
| Battery:              | 12Vdc/1.2Ah, replaceable, battery charger included                                       |
| Accuracy:             | 0.1 % RL                                                                                 |
| Divisions:            | Multirange divisions - 1 kg (500 ÷ 2.200 kg); 0.5 kg (200 ÷ 500 kg); 0.2 kg (0 ÷ 200 kg) |