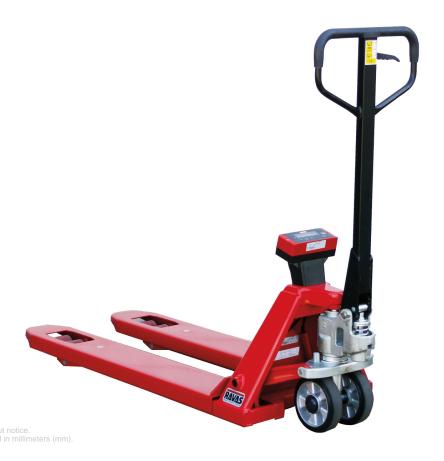

## Technical specifications

PWS11620250628

RAVAS 1100 is a weighing transpallet that is simple to use, reliable in size and with excellent load capacity. It can be used as a mobile scale but with the implementation of dedicated functions it can work as a piece counter, manage and/or control dosages, print, transmit wireless data, etc. It is equipped with stainless steel forks, automatic shut-off after 3 minutes of non-use, gross weight and net weight indicator. The RAVAS 1100 product is also available in special versions and can be customized.

| Rated load (RL):      | 2000 Kg                               |
|-----------------------|---------------------------------------|
| Display:              | LCD h 18 mm                           |
| Degree of protection: | Load cells IP67, Indicator IP65       |
| Weight:               | 104 kg                                |
| Deflection:           | 0.1 % RL                              |
| Battery:              | 4 standard 1.5 Vdc alkaline batteries |
| Divisions:            | 1 kg                                  |