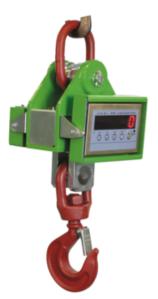

**Technical specifications** 

PWS16620250604

The MCWHU dynamometer is a solution designed for mobile weighing with a high capacity for industrial weighing, ideal for warehouses and more hostile environments. It is used above all in the steel, mechanical and food industry, where it is necessary to weigh significant suspended loads. The MCWHU product is equipped with a weight indicator and equipped with a wi-fi connection to communicate in real time with remote devices. The MCWHU dynamometer has a waterproof keypad with 5 keys (zero, automatic tare, mode, print and on / off), a plexiglass protective screen, a radiofrequency remote control and other options on request (hook and bell, heat shield for protection against infrared rays and high temperatures, accessories connected in radiofrequency etcetera).

| Display:              | red LED 40 mm     |
|-----------------------|-------------------|
| Degree of protection: | IP67              |
| Temperature range:    | -10 ÷ 80°C        |
| Power supply:         | 230 Vac 50 Hz     |
| Weight:               | 86 kg             |
| Accuracy:             | ±0.1 % full scale |