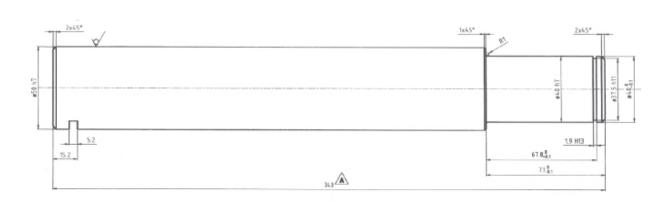

## General information

PWS20020250814

The GIPE3000 pin load cell, made of stainless steel, is ideal where it is necessary to measure the lifting force. The pin load cells are usually mounted as pulley pins or inserted as integral parts of the machine and form the load application axis. The perfect functioning of the pin cell requires a correct configuration. Pavone Systems has developed an automatic configurator that can be used for free.