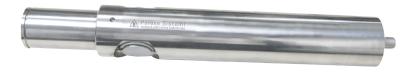

## General information

PWS20020250814

The GIPE3000 pin load cell, made of stainless steel, is ideal where it is necessary to measure the lifting force. The pin load cells are usually mounted as pulley pins or inserted as integral parts of the machine and form the load application axis. The perfect functioning of the pin cell requires a correct configuration. Pavone Systems has developed an automatic configurator that can be used for free.