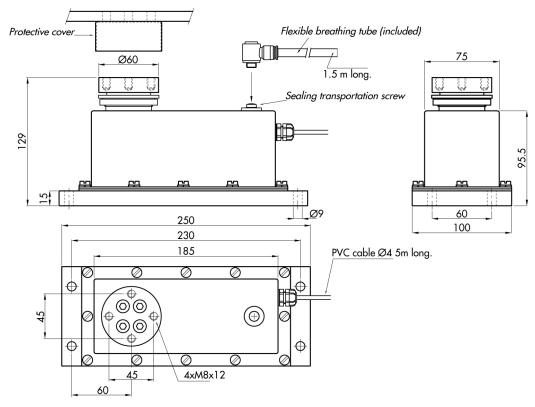

## DIMENSIONS LOAD CELL MODEL 260 50÷200 KG CAPACITY

All indicated data may be changed without notice.

PAVONE SISTEMI S.R.L.

Via Tiberio Bianchi 11/13/15, 20863 Concorezzo (MB), Milan, Italy T (+39) 039 9162656 F (+39) 039 9162675 W pavonesistemi.com Industrial Electronic Weighing Systems since 1963