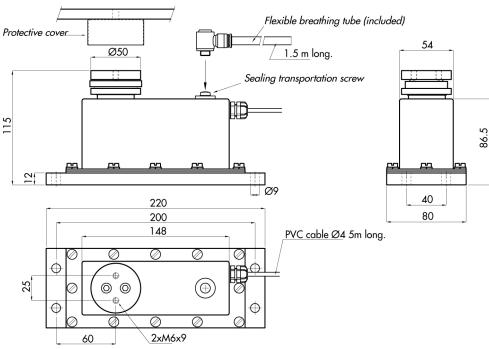

### DIMENSIONS LOAD CELL MODEL 260 5÷35 KG CAPACITY

DIMENSIONS LOAD CELL MODEL 260 50+200 KG CAPACITY

All indicated data may be changed without notice.

All the measures indicated are expressed in millimeters (mm)

All indicated data may be changed without notice. All the measures indicated are expressed in millimeters (mm