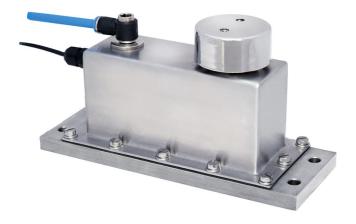

## General information

PWS18620250814

The off center load cell PS62 is ideal for single cell platforms of big dimensions (up to 600 x 600 mm) and it has stainless stell box, a protection against humidity and a viscous damping, which is ideal for dynamic weighing and it allows faster setting times, faster weighing and an increase of the load cell average life. The PS62 single point load cell maintains precision in any position the object is loaded by solving the problems that usually arise in weighing systems if the object does not rest exactly on the center of the cell.