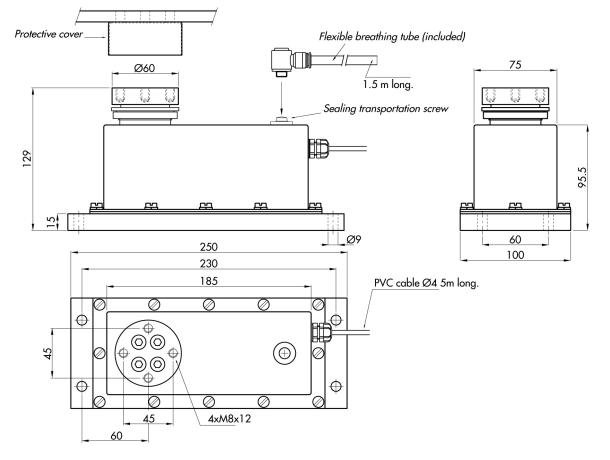

## DIMENSIONS LOAD CELL MODEL 260 50÷200 KG CAPACITY

All indicated data may be changed without notice.

PAVONE SISTEMI S.R.L.

Via Tiberio Bianchi 11/13/15, 20863 Concorezzo (MB), Milan, Italy T (+39) 039 9162656 F (+39) 039 9162675 W pavonesistemi.com Industrial Electronic Weighing Systems since 1963