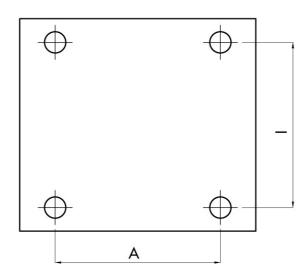

| MODEL     | CAPACITY | Α   | ØВ | С   | D   | ØE | F   | G   | н   | 1   | J  | K  | L   | М   | WEIGHT |
|-----------|----------|-----|----|-----|-----|----|-----|-----|-----|-----|----|----|-----|-----|--------|
| DE1 AS/SS | 2-20t    | 140 | 18 | 200 | 160 | 18 | 140 | 200 | 180 | 140 | 20 | 20 | 140 | 180 | 17kg   |
| DE2 AS/SS | 30-50t   | 175 | 22 | 300 | 200 | 22 | 175 | 300 | 220 | 175 | 25 | 25 | 175 | 220 | 39kg   |
| DE3 AS/SS | 75-100t  | 220 | 26 | 370 | 270 | 26 | 220 | 370 | 300 | 220 | 30 | 30 | 220 | 300 | 82kg   |