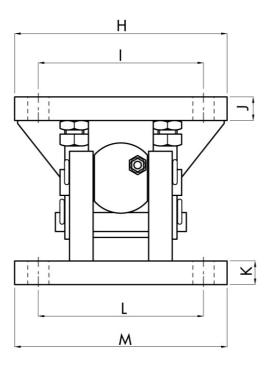

| MODEL     | CAPACITY | Α   | ØВ | С   | D   | ØE | F   | G   | н   | 1   | J  | K  | L   | М   | WEIGHT |
|-----------|----------|-----|----|-----|-----|----|-----|-----|-----|-----|----|----|-----|-----|--------|
| DE1 AS/SS | 2-20t    | 140 | 18 | 200 | 160 | 18 | 140 | 200 | 180 | 140 | 20 | 20 | 140 | 180 | 17kg   |
| DE2 AS/SS | 30-50t   | 175 | 22 | 300 | 200 | 22 | 175 | 300 | 220 | 175 | 25 | 25 | 175 | 220 | 39kg   |
| DE3 AS/SS | 75-100t  | 220 | 26 | 370 | 270 | 26 | 220 | 370 | 300 | 220 | 30 | 30 | 220 | 300 | 82kg   |