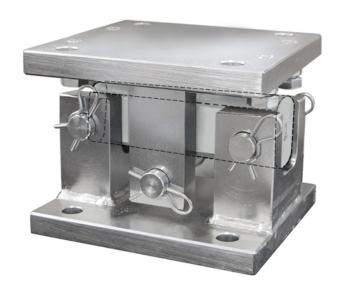

## General information

PWS27420250809

DE MOUNTING KIT, unique in its kind, represents an excellent solution for complex situations where precision and strength are required. It is ideal for weighing roller conveyors, platforms, hoppers and tanks and it is able to absorb thermal expansion, deformation and structural failure. DE MOUNTING KIT is an accessory that allows easy replacement of the cell during maintenance by using the 4 bolts installed on the top plate as a jack. Anti-tilting function is included. Stainless steel AISI 304 and stainless stell AISI 316 versions are available upon request. When used with DDR load cells with a capacity of 2÷20t, 30÷50t and 75÷100t, the DE MOUNTING KIT has to be in stainless steel or alloy steel.