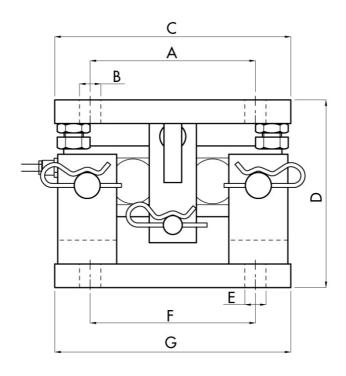

| MODEL     | CAPACITY | Α   | ØВ | С   | D   | ØE | F   | G   | н   | 1   | J  | K  | L   | М   | WEIGHT |
|-----------|----------|-----|----|-----|-----|----|-----|-----|-----|-----|----|----|-----|-----|--------|
| DE1 AS/SS | 2-20t    | 140 | 18 | 200 | 160 | 18 | 140 | 200 | 180 | 140 | 20 | 20 | 140 | 180 | 17kg   |
| DE2 AS/SS | 30-50t   | 175 | 22 | 300 | 200 | 22 | 175 | 300 | 220 | 175 | 25 | 25 | 175 | 220 | 39kg   |
| DE3 AS/SS | 75-100t  | 220 | 26 | 370 | 270 | 26 | 220 | 370 | 300 | 220 | 30 | 30 | 220 | 300 | 82kg   |