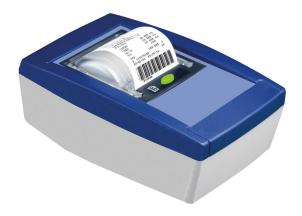

## Technical specifications

PWS13220250612

The TERP ABS thermal printer is provided with ABS casing and a splash and dust protection cover. It is suitable for the chemical and food industry and is ideal for operating in harsh environments or with a high degree of hygiene.