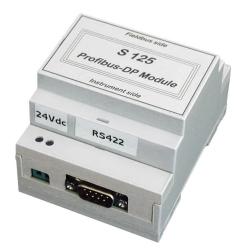

## **Technical specifications**

PWS16420250614

The serial converter S125 Profibus DP is used for long-distance serial connection and covers distances from 15 m to 200 m. The serial converter S125 is compliant with: EN50081-1, EN50082-2 for EMC, EN61010-1 for Electrical Safety.

| Material:              | NORYL UL 94 V-0 flame retardant                               |
|------------------------|---------------------------------------------------------------|
| Degree of protection:  | IP40                                                          |
| Temperature range:     | -10°C ÷ +40°C (max umidity 85% without condensation)          |
| Storage temperature:   | -20 ÷ +50°C                                                   |
| Serial port:           | RS422, Profibus DP                                            |
| Power supply:          | 24 Vcc ±15%                                                   |
| Regulatory compliance: | EN50081-1, EN50082-2 for EMC; EN61010-1 for electrical safety |
| Weight:                | 120 g                                                         |
| Baud rate fieldbus:    | 12 Mbit/sec                                                   |
| Dimensions:            | 71mm x 90mm x 58mm (LxHxD)                                    |
| Fieldbus:              | Modbus                                                        |
| Baud rate:             | 34.800 bit/sec                                                |
| Isolation:             | Class II                                                      |
| Cable Lenght:          | 100m                                                          |
| Installation category: | Cat. II                                                       |
| Power consumption:     | 3 VA                                                          |