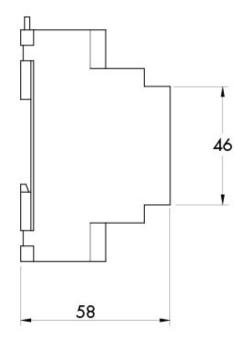

| Material:              | NORYL UL 94 V-0 flame retardant                               |
|------------------------|---------------------------------------------------------------|
| Degree of protection:  | IP40                                                          |
| Temperature range:     | -10°C ÷ +40°C (max umidity 85% without condensation)          |
| Storage temperature:   | -20 ÷ +50°C                                                   |
| Serial port:           | RS422, Profibus DP                                            |
| Power supply:          | 24 Vcc ±15%                                                   |
| Regulatory compliance: | EN50081-1, EN50082-2 for EMC; EN61010-1 for electrical safety |
| Weight:                | 120 g                                                         |
| Baud rate fieldbus:    | 12 Mbit/sec                                                   |
| Dimensions:            | 71mm x 90mm x 58mm (LxHxD)                                    |
| Fieldbus:              | Modbus                                                        |
| Baud rate:             | 34.800 bit/sec                                                |
| Isolation:             | Class II                                                      |
| Cable Lenght:          | 100m                                                          |
| Installation category: | Cat. II                                                       |
| Power consumption:     | 3 VA                                                          |

All indicated data may be changed without notice. All the measures indicated are expressed in millimeters (mm