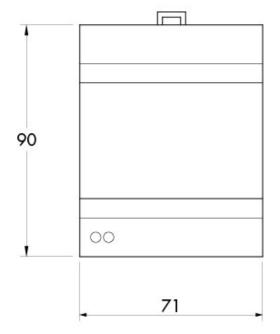

| Material:              | NORYL UL 94 V-0 flame retardant                               |
|------------------------|---------------------------------------------------------------|
| Degree of protection:  | IP40                                                          |
| Temperature range:     | -10°C ÷ +40°C (max umidity 85% without condensation)          |
| Storage temperature:   | -20 ÷ +50°C                                                   |
| Serial port:           | RS422, Profibus DP                                            |
| Power supply:          | 24 Vcc ±15%                                                   |
| Regulatory compliance: | EN50081-1, EN50082-2 for EMC; EN61010-1 for electrical safety |
| Weight:                | 120 g                                                         |
| Baud rate fieldbus:    | 12 Mbit/sec                                                   |
| Dimensions:            | 71mm x 90mm x 58mm (LxHxD)                                    |
| Fieldbus:              | Modbus                                                        |
| Baud rate:             | 34.800 bit/sec                                                |
| Isolation:             | Class II                                                      |
| Cable Lenght:          | 100m                                                          |
| Installation category: | Cat. II                                                       |
| Power consumption:     | 3 VA                                                          |

All indicated data may be changed without notice. All the measures indicated are expressed in millimeters (mm