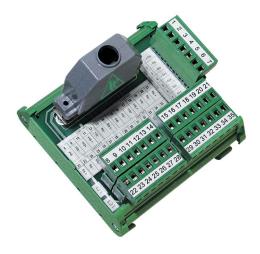

## Technical specifications

PWS18520250520

The JB4-UC DIN junction box allows the collection of information from different cells. Its use is indicated where there are more than 2 load cells. It is equipped with a central connector that collects all the signals and sends them to the transmitter. In function with our product tester 1008 it is possible to receive real time information on the conditions, the problems and the functioning of the single cells.