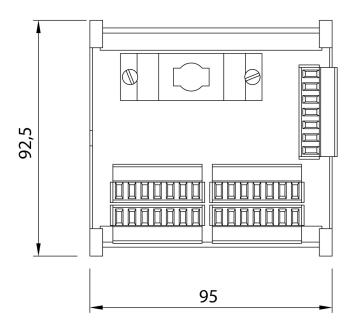

All indicated data may be changed without notice.

All indicated data may be changed without notice.
All the measures indicated are expressed in millimeters (mm)