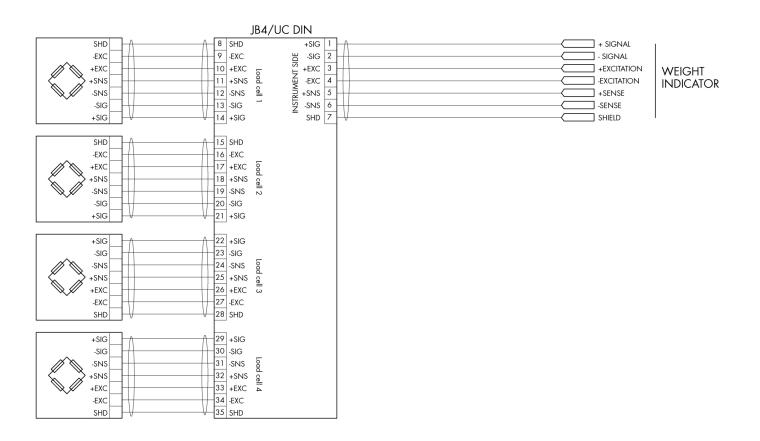

## Technical specifications

PWS18520250520

The JB4-UC DIN junction box allows the collection of information from different cells. Its use is indicated where there are more than 2 load cells. It is equipped with a central connector that collects all the signals and sends them to the transmitter. In function with our product tester 1008 it is possible to receive real time information on the conditions, the problems and the functioning of the single cells.