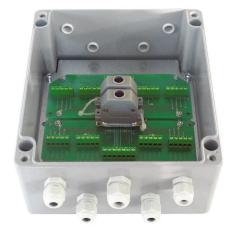

## Technical specifications

The CGS8-C junction box is able to connect several load cells: it synchronizes measurements and it ensures correct and accurate weight values. The CGS8-C product collects the signals of the individual cells and translates them into a single signal. Our junction boxes are equipped with a quick connector for the connection to our Tester 1008, which allows the immediate control of the signals of the single cells and the system diagnostics.