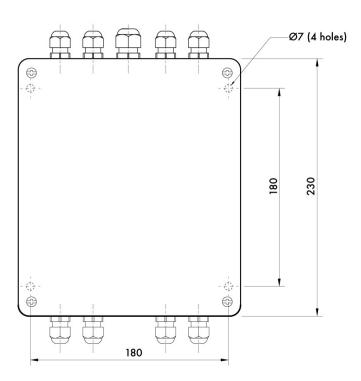

| Temperature range:     | -30 ÷ +70 °C (max 85% humidity without condensation) |
|------------------------|------------------------------------------------------|
| Storage temperature:   | -30 ÷ +75 °C                                         |
| Drilling template:     | 180 x 180 mm (L x H)                                 |
| Dimensions and weight: | 230 x 200 x 110 mm (L x H x D)                       |