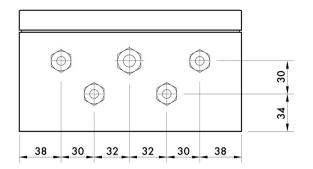

| Temperature range:     | -30 ÷ +70 °C (max 85% humidity without condensation) |
|------------------------|------------------------------------------------------|
| Storage temperature:   | -30 ÷ +75 °C                                         |
| Drilling template:     | 180 x 180 mm (L x H)                                 |
| Dimensions and weight: | 230 x 200 x 110 mm (L x H x D)                       |