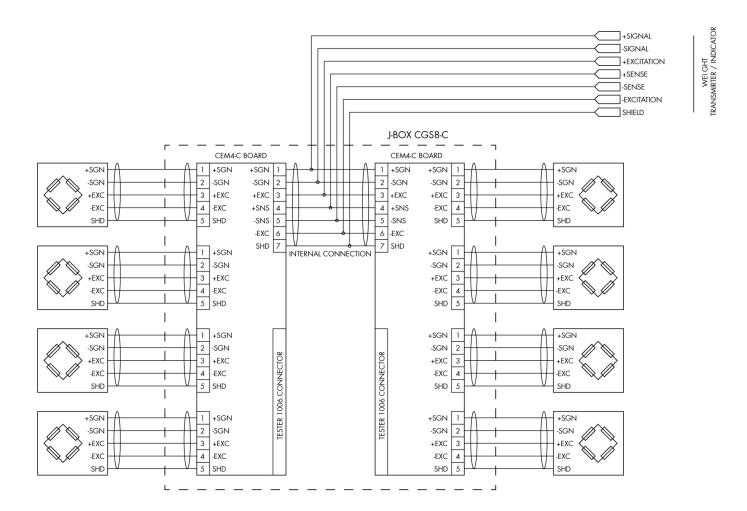

## Technical specifications

The CGS8-C junction box is able to connect several load cells: it synchronizes measurements and it ensures correct and accurate weight values. The CGS8-C product collects the signals of the individual cells and translates them into a single signal. Our junction boxes are equipped with a quick connector for the connection to our Tester 1008, which allows the immediate control of the signals of the single cells and the system diagnostics.