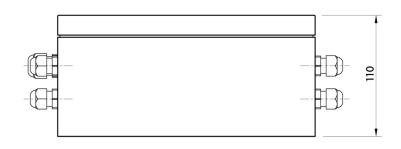

| Temperature range:     | -30 ÷ +70 °C (max 85% humidity without condensation) |
|------------------------|------------------------------------------------------|
| Storage temperature:   | -30 ÷ +75 °C                                         |
| Drilling template:     | 180 x 180 mm (L x H)                                 |
| Dimensions and weight: | 230 x 200 x 110 mm (L x H x D)                       |