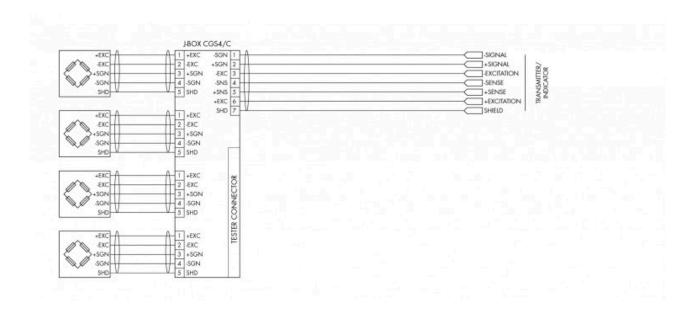

## Technical specifications

PWS10520250801

The CGS4-C junction box is able to connect several load cells: it synchronizes measurements and it ensures correct and accurate weight values. The CGS4-C juction box collects the signals of the individual cells and translates them into a single signal. Our junction boxes are equipped with a quick connector for the connection to our Tester 1008, which allows the immediate control of the signals of the single cells and the system diagnostics.

All indicated data may be changed without notice.

Aluminium housing

| LOAD CELLS COLOUR CODE |               |             |         |             |  |
|------------------------|---------------|-------------|---------|-------------|--|
| +Exc                   | Red           | Red/Green   | Red     | Red/Blue    |  |
| -Exc                   | Black         | Black       | White   | Black/Brown |  |
| +Sgn                   | Green         | Green/White | Green   | Green       |  |
| -Sgn                   | White         | Red/White   | Blue    | White       |  |
| Shd                    | Shield        | Shield      | Shield  | Shield      |  |
|                        | SENSORTRONICS | NOBEL       | MINEBEA | PAVONE      |  |