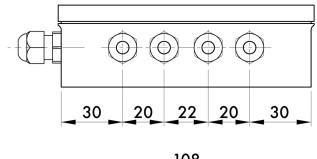

| Temperature range:   | -10 ÷ +50 °C                 |
|----------------------|------------------------------|
| Storage temperature: | -20 ÷ +70 °C                 |
| Drilling template:   | 108 x 45 mm (L x H)          |
| Dimensions:          | 125 x 79 x 40 mm (L x H x D) |

All indicated data may be changed without notice.

All the measures indicated are expressed in millimeters (mm)