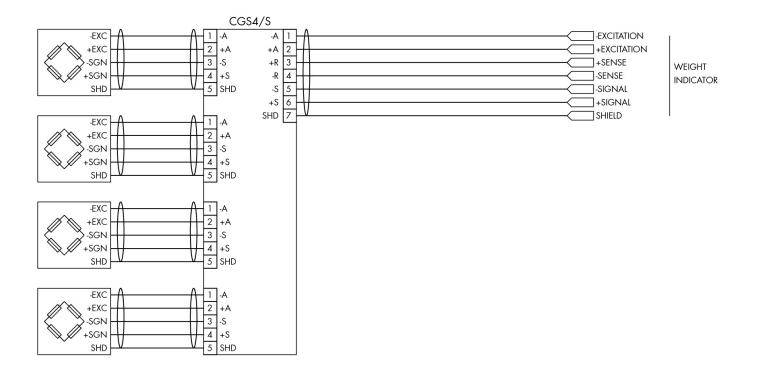

## Technical specifications

PWS10920250605

The CGS4-S junction box is able to connect several load cells: it synchronizes measurements and it ensures correct and accurate weight values. The CGS4-S junction box collects the signals of the individual cells and translates them into a single signal.

All indicated data may be changed without notice.

| LOAD CELLS COLOUR CODE |               |             |         |             |  |
|------------------------|---------------|-------------|---------|-------------|--|
| +Exc                   | Red           | Red/Green   | Red     | Red/Blue    |  |
| -Exc                   | Black         | Black       | White   | Black/Brown |  |
| +Sgn                   | Green         | Green/White | Green   | Green       |  |
| -Sgn                   | White         | Red/White   | Blue    | White       |  |
| Shd                    | Shield        | Shield      | Shield  | Shield      |  |
|                        | SENSORTRONICS | NOBEL       | MINEBEA | PAVONE      |  |