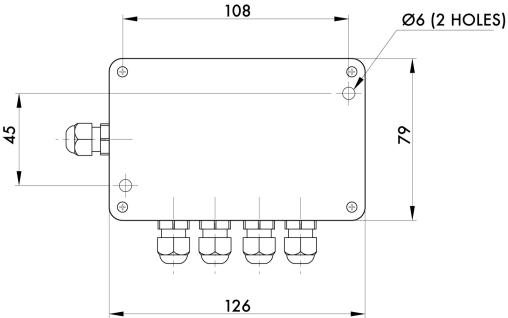

| Temperature range:   | -10 ÷ +50 °C                 |
|----------------------|------------------------------|
| Storage temperature: | -20 ÷ +70 °C                 |
| Drilling template:   | 108 x 45 mm (L x H)          |
| Dimensions:          | 125 x 79 x 40 mm (L x H x D) |