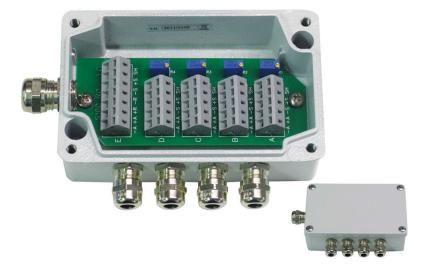

## Technical specifications

PWS10920250605

The CGS4-S junction box is able to connect several load cells: it synchronizes measurements and it ensures correct and accurate weight values. The CGS4-S junction box collects the signals of the individual cells and translates them into a single signal.