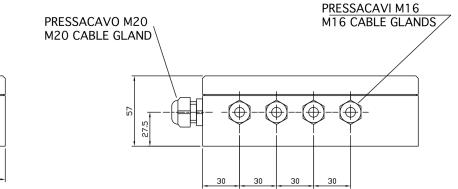

| Temperature range:      | -30 ÷ +40 °C (max 85% humidity without condensation)           |  |  |
|-------------------------|----------------------------------------------------------------|--|--|
| Storage temperature:    | -30 ÷ +70 °C                                                   |  |  |
| Drilling template:      | 163 x 52 mm                                                    |  |  |
| Dimensions:             | 175 x 80 x 57 mm (L x H x P)                                   |  |  |
| ATEX certified version: | Ex ia IIC T4 Ga; Ex ia IIIC T 135°C Da; -30°C <= Tamb <= +40°C |  |  |