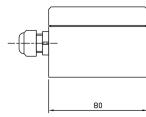

| Temperature range:      | -30 ÷ +40 °C (max 85% humidity without condensation)           |  |  |
|-------------------------|----------------------------------------------------------------|--|--|
| Storage temperature:    | -30 ÷ +70 °C                                                   |  |  |
| Drilling template:      | 163 x 52 mm                                                    |  |  |
| Dimensions:             | 175 x 80 x 57 mm (L x H x P)                                   |  |  |
| ATEX certified version: | Ex ia IIC T4 Ga; Ex ia IIIC T 135°C Da; -30°C <= Tamb <= +40°C |  |  |