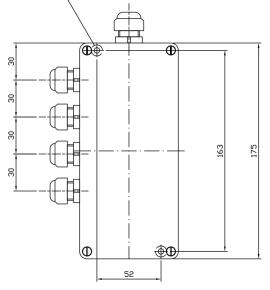

| Temperature range:      | -30 ÷ +40 °C (max 85% humidity without condensation)           |  |  |
|-------------------------|----------------------------------------------------------------|--|--|
| Storage temperature:    | -30 ÷ +70 °C                                                   |  |  |
| Drilling template:      | 163 x 52 mm                                                    |  |  |
| Dimensions:             | 175 x 80 x 57 mm (L x H x P)                                   |  |  |
| ATEX certified version: | Ex ia IIC T4 Ga; Ex ia IIIC T 135°C Da; -30°C <= Tamb <= +40°C |  |  |