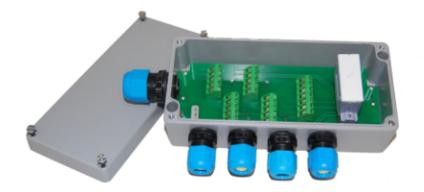

**Technical specifications** 

PWS29420250729

The CEM4-E ATEX junction box is able to put in communication different load cells and to synchronize the measurements, guaranteeing correct and precise weight values. The CEM4-E ATEX junction box collects the signals of the individual cells and translates them into a single signal. The CEM4-E ATEX weighing product is equipped with a cable for the connection to the 1008 tester as all the junction boxes marked Pavone Systems. This allows immediate control of the signals of the individual load cells and system diagnostics. The CEM4-E ATEX box is small and compact and this allows it to be used in all work environments in diversified sectors and to be positioned below the platforms.